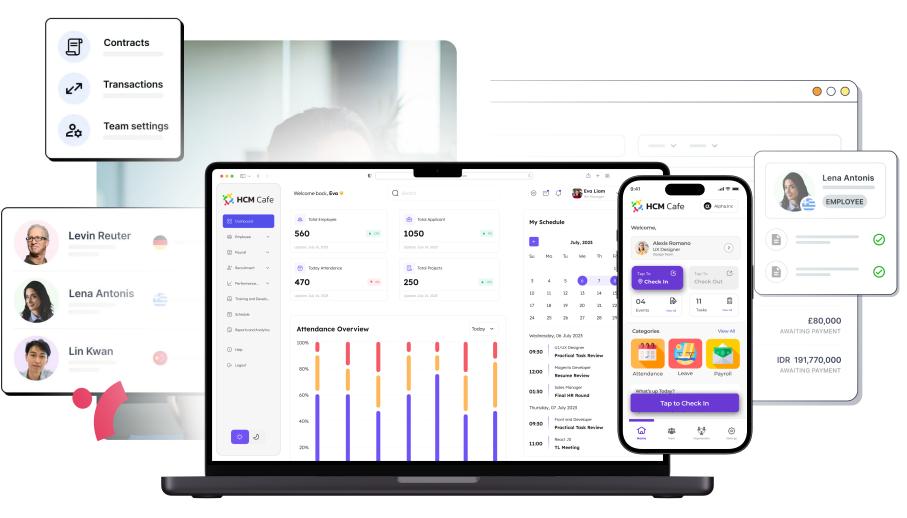

# **HCM Cafe Offering:**

Hire-to-Retire On One Platform

2 lakh+ Users30+ Products170+ Clients