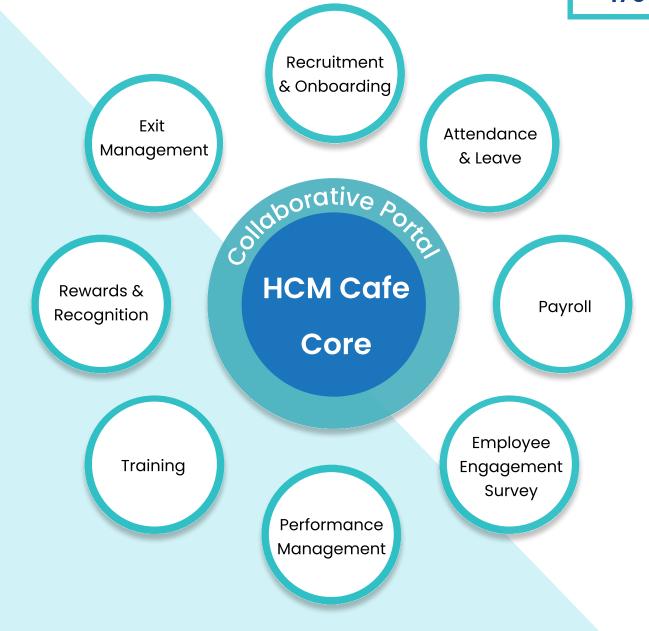

# **HCM Cafe Offering:**

Hire-to-Retire On One Platform

2 lakh+ Users30+ Products170+ Clients

### **HCM Cafe Deliverables**

**Employee** Experience

**Employee** Retention

**Process** Efficiency

Organizational Growth