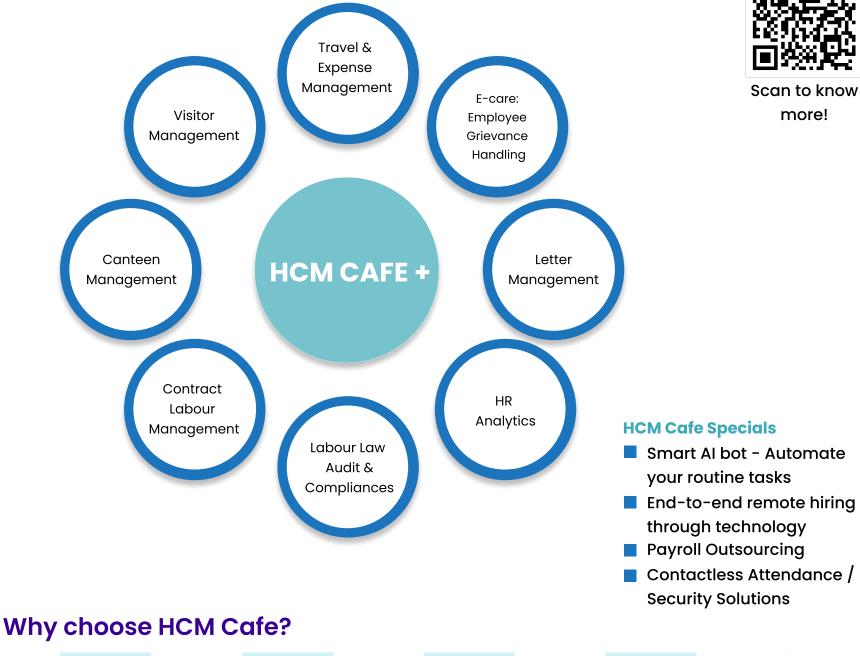

# **HCM Cafe Offering:**

Hire-to-Retire On One Platform

2 lakh+ Users30+ Products170+ Clients